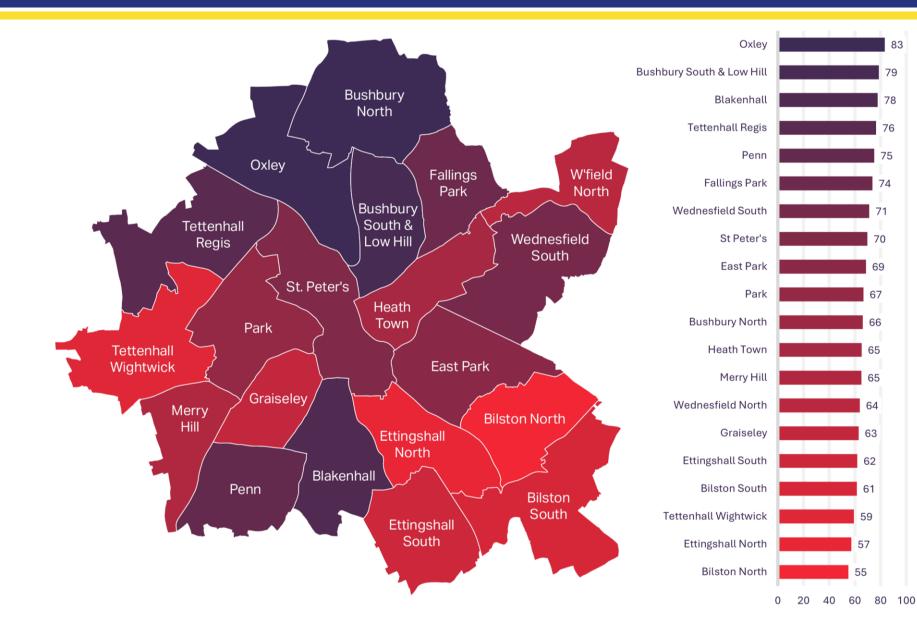

| + 0.0  |
| Safe Home                  | 73.0        | 70.9        | - 2.1  |
| Communal Areas             | 61.2        | 62.3        | + 1.1  |
| Repairs Last 12 Months     | 70.1        | 71.1        | + 1.0  |
| Time Taken Repairs         | 66.1        | 69.5        | + 3.4  |
| Neighbourhood Contribution | 61.4        | 56.7        | - 4.7  |
| Approach to ASB            | 57.1        | 56.4        | - 0.7  |
| Listens & Acts             | 53.8        | 51.7        | - 2.1  |
| Fairly & with Respect      | 68.4        | 67.9        | - 0.5  |
| Kept Informed              | 63.2        | 66.0        | + 2.8  |
| Easy to Deal With          | 64.1        | 64.4        | + 0.3  |
| Complaints Handling        | 29.5        | 30.2        | + 0.7  |

## Ward Map – Overall Satisfaction



## Wolverhampton Homes Demographics Overall Satisfaction

| Length of Tenancy      | < 1 Year | 1 – 3 Years | 4 – 5 Years | 6 – 10 Years | 11 – 20 Years | > 20 Years |
|------------------------|----------|-------------|-------------|--------------|---------------|------------|
| Overall Satisfaction % | 79       | 68          | 62          | 58           | 57            | 77         |

| Age Group              | 0 - 24 | 25 - 34 | 35 - 44 | 45 - 54 | 55 - 59 | 60 - 64 | 65 - 74 | 75 - 84 | 85 + |
|------------------------|--------|---------|---------|---------|---------|---------|---------|---------|------|
| Overall Satisfaction % | 68     | 57      | 57      | 60      | 63      | 69      | 80      | 79      | 96   |

| Property Type          | Bungalow | Flat | House | Maisonette |
|--