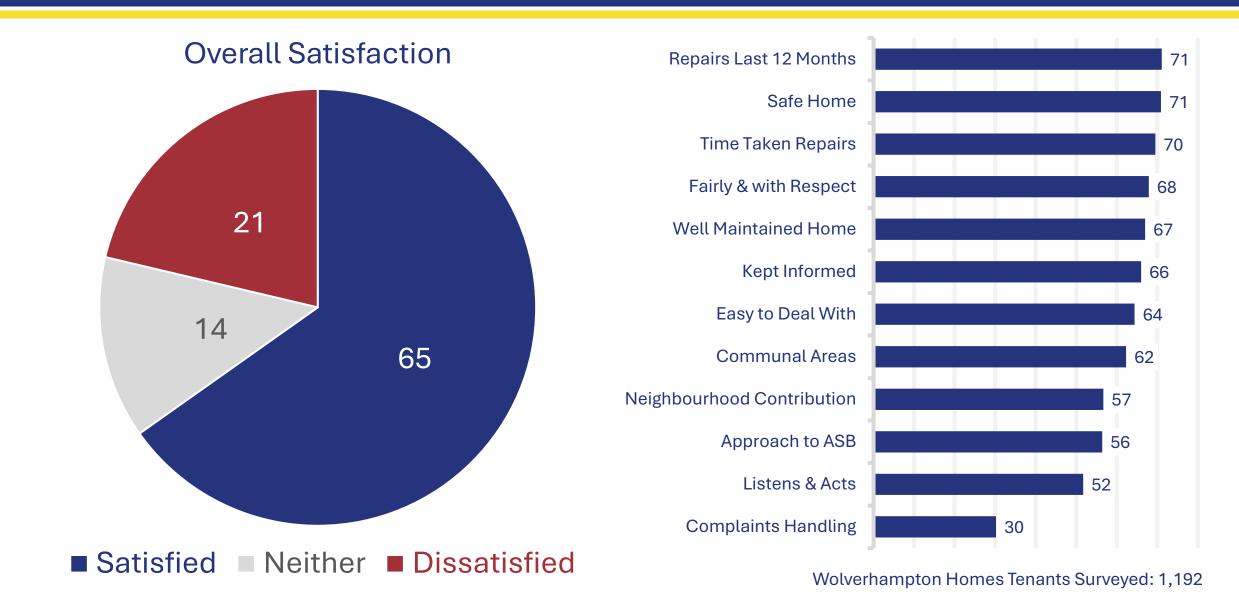

## Wolverhampton Homes Tenant Satisfaction 2024 - 2025

## Wolverhampton Homes Tenant Satisfaction Annual Change

| Satisfaction Measure       | 2023 – 2024 | 2024 – 2025 | Change |
|----------------------------|-------------|-------------|--------|
| Overall Satisfaction       | 64.8        | 65.2        | + 0.4  |
| Well Maintained Home       | 67.0        | 67.0        | + 0.0  |
| Safe Home                  | 73.0        | 70.9        | - 2.1  |
| Communal Areas             | 61.2        | 62.3        | + 1.1  |
| Repairs Last 12 Months     | 70.1        | 71.1        | + 1.0  |
| Time Taken Repairs         | 66.1        | 69.5        | + 3.4  |
| Neighbourhood Contribution | 61.4        | 56.7        | - 4.7  |
| Approach to ASB            | 57.1        | 56.4        | - 0.7  |
| Listens & Acts             | 53.8        | 51.7        | - 2.1  |
| Fairly & with Respect      | 68.4        | 67.9        | - 0.5  |
| Kept Informed              | 63.2        | 66.0        | + 2.8  |
| Easy to Deal With          | 64.1        | 64.4        | + 0.3  |
| Complaints Handling        | 29.5        | 30.2        | + 0.7  |